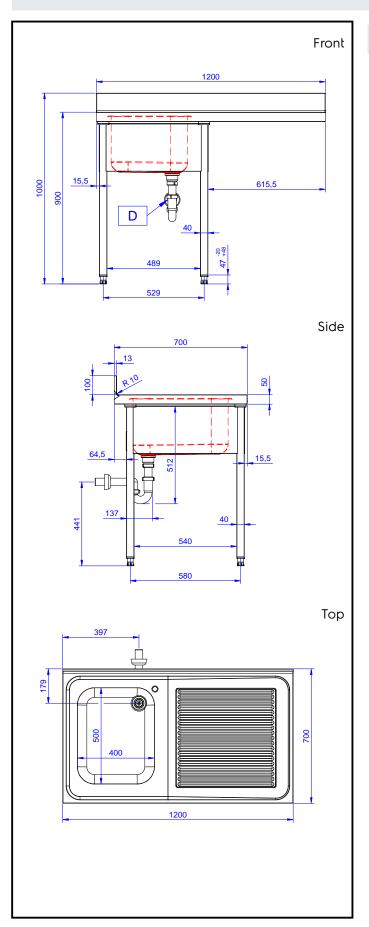

### Item No.

Made from 304 AISI stainless steel. The 50mm high worktop in 304 AISI stainless steel, 1mm in thickness, is sound-deadened and has an overflow rim and welded corners. Integral rear upstand, h=100mm, with 10mm radius. Allround apron. Square section legs 40x40mm on 1" height-adjustable feet (+/-20mm). Bowl W400xD500xH300mm with overflow pipe and 2"drain hole; right hand drainer. An undercounter dishwasher can be placed under the drainer.

#### Construction

- Sink tops easily slotted onto the legs and taps are easily installed from the rear.
- Square section legs and 40 mm height-adjustable feet in 304 AISI stainless steel.
- 100 mm upstand with 8 mm radioused corner and 13 mm deep, designed to be used against a wall.
- 50 mm worktop in 304 AISI stainless steel, 10/10 in thickness with overflow rim along the top.
- Bottom part of drain left free to house an undercounter dishwasher.
- Wide range of taps are available to suit every need.
- Drainage area suitable for drying operations
- 100 mm upstand with 10 mm radioused corner and 13 mm deep, designed to be used against a wall.

## **Key Information:**

External dimensions, Width:

133191 (NSBD1217R)

External dimensions, Depth:

External dimensions, Height:

Upstand Dimensions, Height:

Upstand Dimensions, Depth:

Upstand Dimensions, Radius:

R=10

Bowls number

Bowl dimensions 400x500xH320

Net weight: 32.3 kg