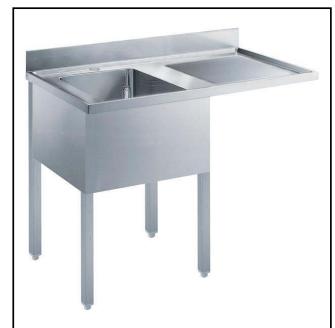

## Standard Preparation 1200 mm Soaking Sink for Dishwasher with 1 Bowl

| ITEM #  |  |
|---------|--|
| MODEL # |  |
| NAME #  |  |
| SIS #   |  |
| AIA#    |  |
| AIA "   |  |

133191 (NSBD1217R)

Sink Unit for Undercounter Dishwasher with 1 bowl W400xD500xH300mm and right hand drainer, 1200mm

### Item No.

Made from 304 AISI stainless steel. The 50mm high worktop in 304 AISI stainless steel, 1mm in thickness, is sound-deadened and has an overflow rim and welded corners. Integral rear upstand, h=100mm, with 10mm radius. Allround apron. Square section legs 40x40mm on 1" height-adjustable feet (+/-20mm). Bowl W400xD500xH300mm with overflow pipe and 2"drain hole; right hand drainer. An undercounter dishwasher can be placed under the drainer.

#### Construction

- Sink tops easily slotted onto the legs and taps are easily installed from the rear.
- Square section legs and 40 mm height-adjustable feet in 304 AISI stainless steel.
- 100 mm upstand with 8 mm radioused corner and 13 mm deep, designed to be used against a wall.
- 50 mm worktop in 304 AISI stainless steel, 10/10 in thickness with overflow rim along the top.
- Bottom part of drain left free to house an undercounter dishwasher.
- Wide range of taps are available to suit every need.
- Drainage area suitable for drying operations
- 100 mm upstand with 10 mm radioused corner and 13 mm deep, designed to be used against a wall.